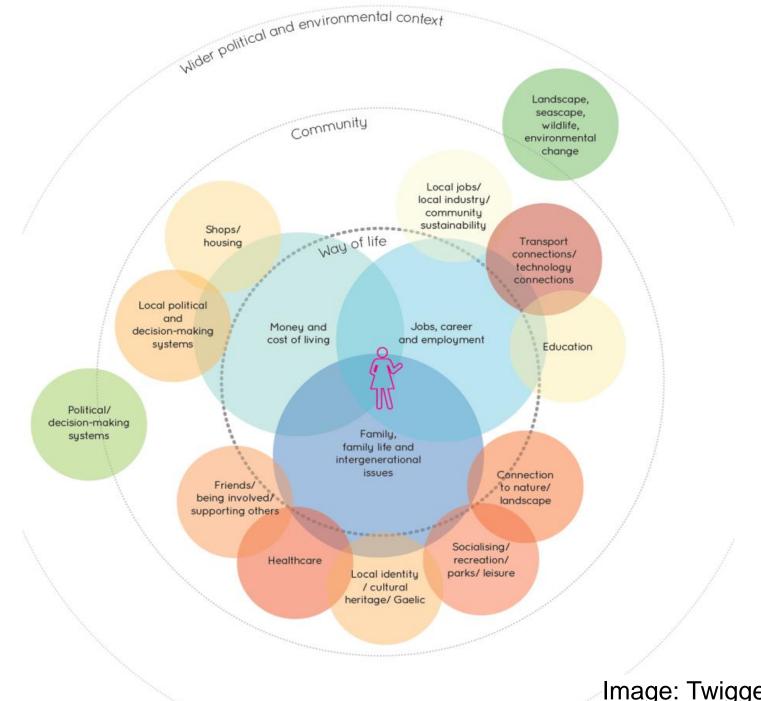

# The Value of Fishing to Coastal Communities

Hannah Fennell - Social Researcher Hannah.Fennell@gov.scot

Image: Twigger-ross et al 2016