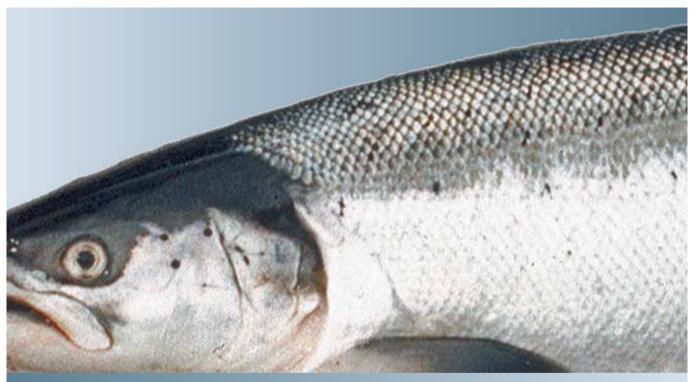

#### COLOUR THE SALMON **Dorsal fin** Eye Adipose fin Anal fin Gill cover Lateral line Pelvic fin **Pectoral fin** Caudal fin (Tail) Mouth Vent