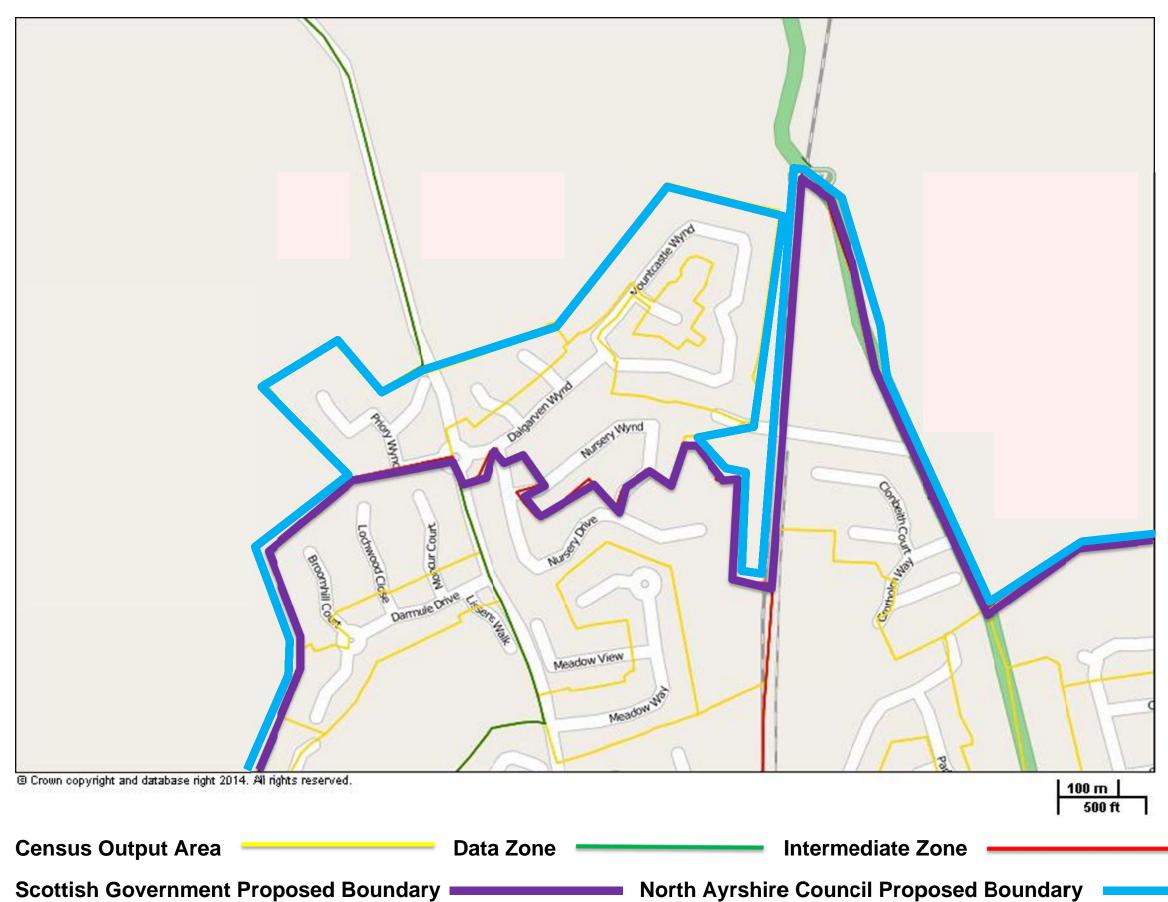

Appendix B Detailed Maps of Data Zones DZ210127, DZ210126, DZ210072 & DZ210062

## Map 1: Data Zone DZ210127 Whitehirst Park, Kilwinning

Map 2: Data Zone DZ210126 North Saltcoats