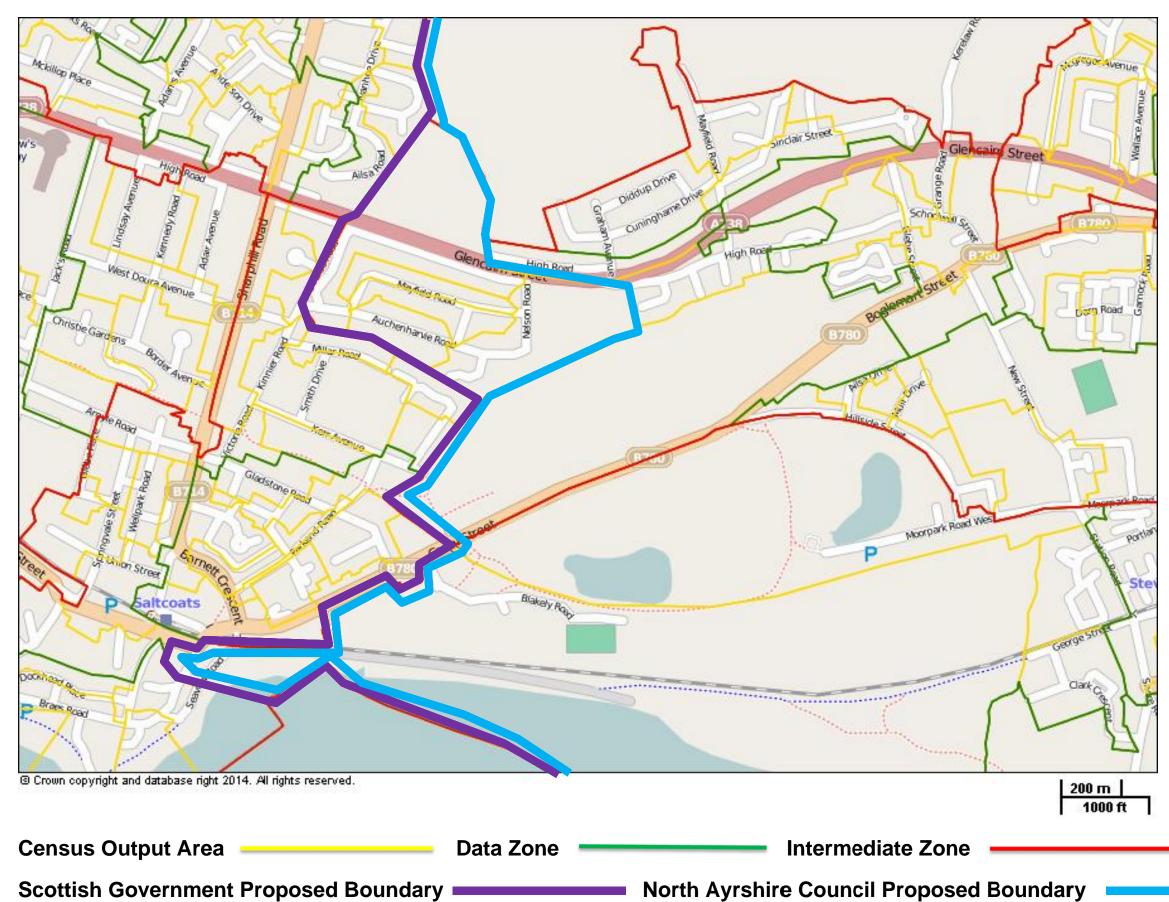

Appendix B Detailed Maps of Data Zones DZ210127, DZ210126, DZ210072 & DZ210062

# Map3: Data Zone DZ210072 Saltcoats/Stevenston