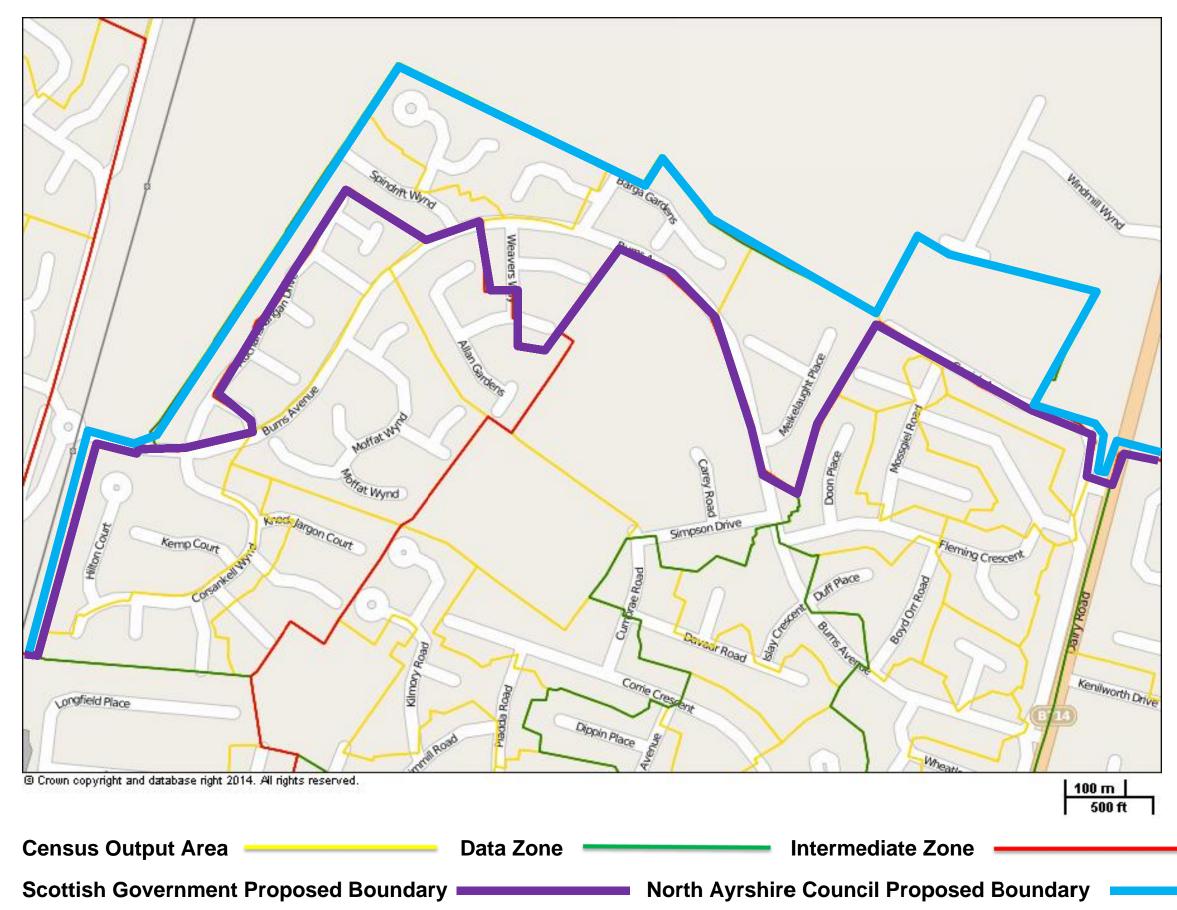

Appendix B Detailed Maps of Data Zones DZ210127, DZ210126, DZ210072 & DZ210062

## Map 1: Data Zone DZ210127 Whitehirst Park, Kilwinning

Map 2: Data Zone DZ210126 North Saltcoats