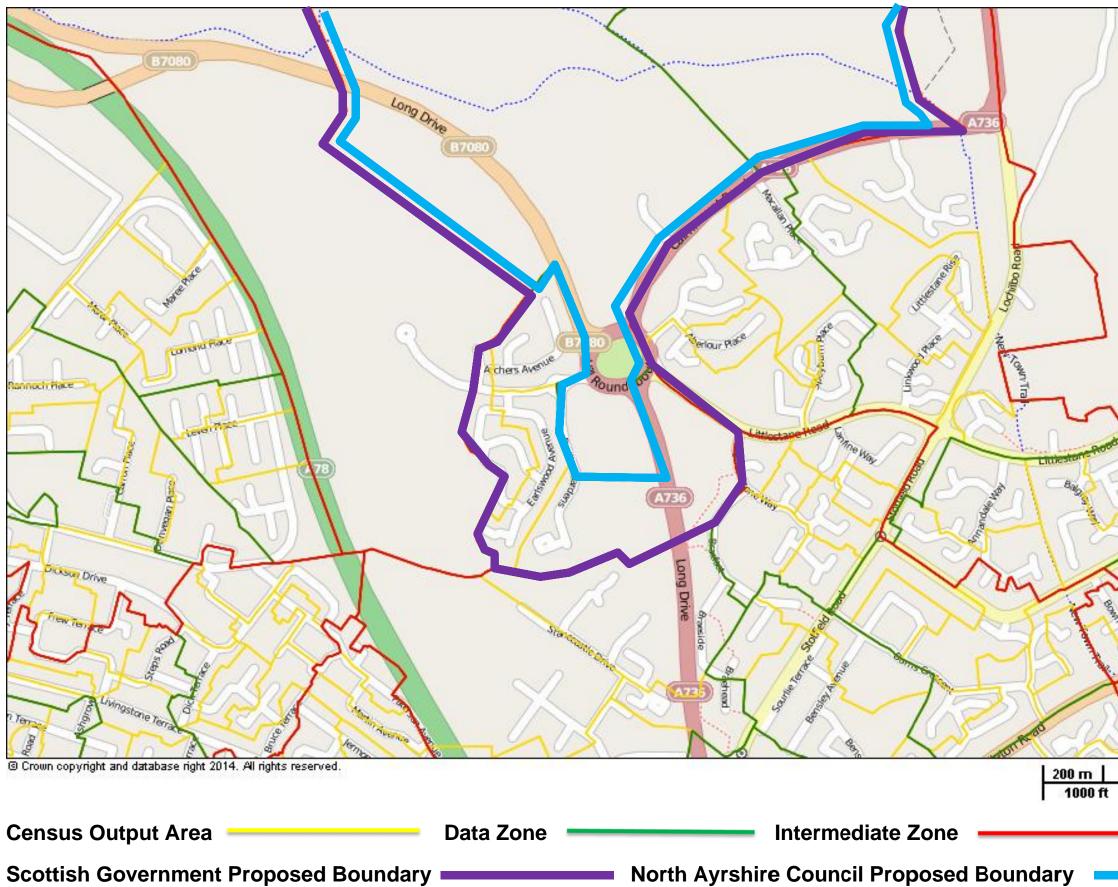

Appendix B Detailed Maps of Data Zones DZ210127, DZ210126, DZ210072 & DZ210062

# Map 4: Data Zone DZ210062 Montgomerie Park, Irvine